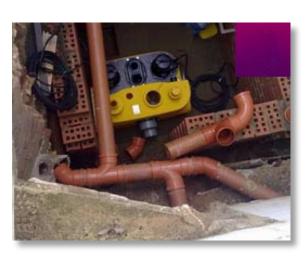

# Prevention of Internal Flooding to Households from the Public Sewer Thames Water, Southern Water... recommend the Jung Pumpen Compli Sewage Lifting station. How the Jung Pumpen Compli

# How the Jung Pumpen Compli Sewage Lifting Station solution works:

- 1 The gravity foul and surface water drainage from the property to the public sewer in the road is cut; a non-return value, bypass pipework and a Compli Sewage Lifting Station is installed.
- In the event of the public sewer becoming surcharged, the system prevents the sewage from entering the property.
- 3 Foul water and surface water from the property is diverted to the Compli Sewage Lifting Station and pumped at a higher pressure into the flooded public sewer.