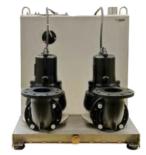

# Prevention of Internal Flooding to Households from the Public Sewer

Over 2000 UK households are protected by the Jung Pumpen Compli Sewage Lifting Station.

## The Jung Pumpen Compli Sewage Lifting Station is:

- Sized and engineered by Pump Technology Limited
- Easy and quick to install and commission
- The Affordable and Economical Solution to protecting a large number of households

## The design provides:

- Easy handling, space saving erection and uncomplicated installation
- Ocrrosion resistant and environmentally compatible Polyethylene Tank
- Guided Float Switch for reliable and clearly defined switching points
- Cast Iron Vortex Submersible Pumps, 240V suitable for connection to the household