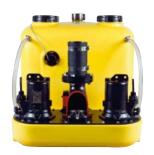

## The design provides:

- Easy handling, space saving erection and uncomplicated installation
- Ocrrosion resistant and environmentally compatible Polyethylene Tank
- Guided Float Switch for reliable and clearly defined switching points
- Cast Iron Vortex Submersible Pumps, 240V suitable for connection to the household