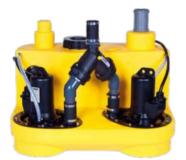

# How the Jung Pumpen Compli Sewage Lifting Station solution works:

- 1 The gravity foul and surface water drainage from the property to the public sewer in the road is cut; a non-return value, bypass pipework and a Compli Sewage Lifting Station is installed.
- In the event of the public sewer becoming surcharged, the system prevents the sewage from entering the property.
- 3 Foul water and surface water from the property is diverted to the Compli Sewage Lifting Station and pumped at a higher pressure into the flooded public sewer.