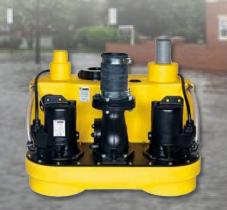

# Prevention of Internal Flooding to Households from the Public Sewer

Over 2000 UK households are protected by the Jung Pumpen Compli Sewage Lifting Station.

## The design provides:

- Easy handling, space saving erection and uncomplicated installation
- Ocrrosion resistant and environmentally compatible Polyethylene Tank
- Guided Float Switch for reliable and clearly defined switching points
- Cast Iron Vortex Submersible Pumps, 240V suitable for connection to the household