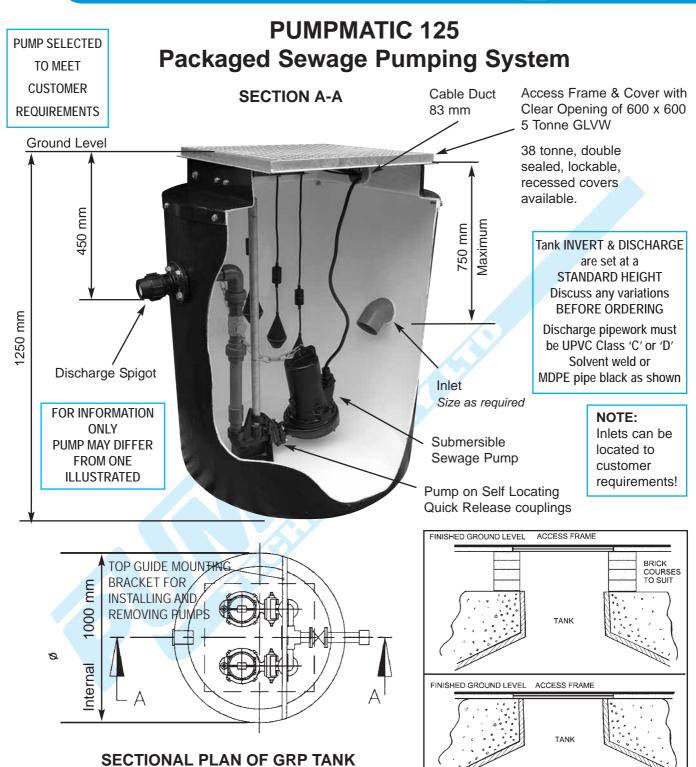

#### The System would comprise of:-

- Pump Chamber Sized according to duty, holding requirements, building regulations, etc.
- Pumps Single or Twin operation selected for duty, type of waste, distance and head.
- Control Panel, Float Switches or probes & Alarms - depending on requirements.
- Access Cover Pedestrian/Vehicle weight or Double Sealed/lockable

SECTIONAL PLAN OF GRP TANK

Pump Technology Ltd. can specify and supply a wide range of MACERATOR, SEWAGE, DRAINER & WASTE WATER PUMPING SYSTEMS.