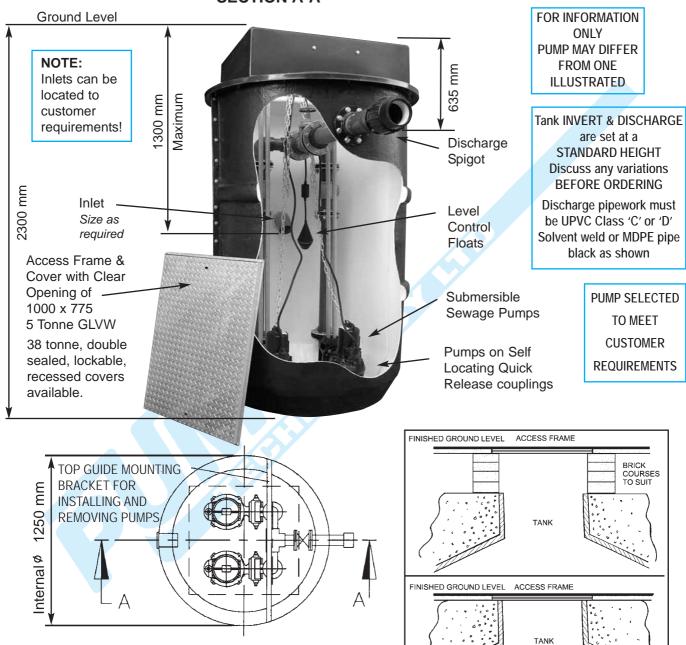

SECTIONAL PLAN OF GRP TANK

Pump Technology Ltd. can specify and supply a wide range of MACERATOR, SEWAGE, DRAINER & WASTE WATER PUMPING SYSTEMS.

#### **SECTION A-A**

Due to a policy of continuous product improvement we reserve the right to alter specifications without notice.

56 Youngs Industrial Estate, Aldermaston, Berks. RG7 4PW Tel: 01189 821555 Fax: 01189 821666