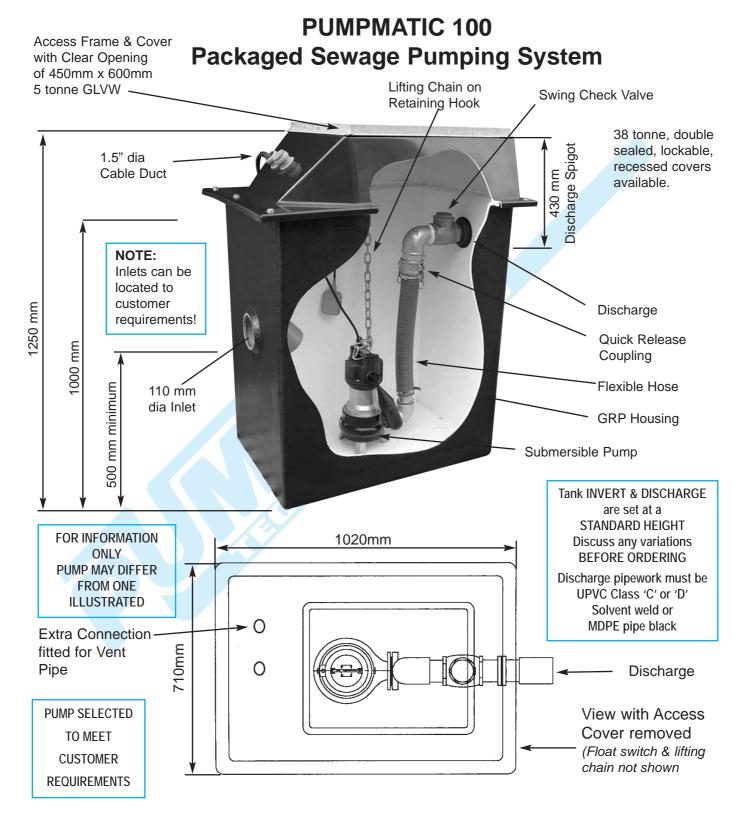

## PUMPMATIC 300 Packaged Sewage Pumping System

#### The System would comprise of:-

- Pump Chamber Sized according to duty, holding requirements, building regulations, etc.
- Pumps Single or Twin operation selected for duty, type of waste, distance and head.
- Control Panel, Float Switches or probes & Alarms - depending on requirements.
- Access Cover Pedestrian/Vehicle weight or Double Sealed/lockable