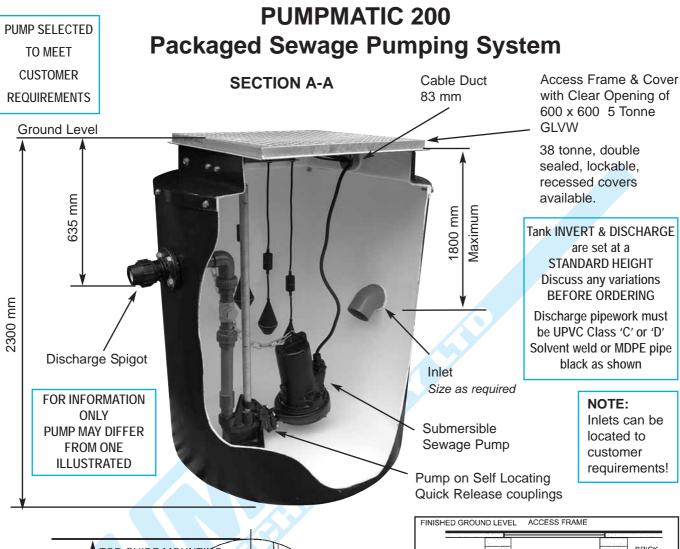

#### The System would comprise of:-

- Pump Chamber Sized according to duty, holding requirements, building regulations, etc.
- Pumps Single or Twin operation selected for duty, type of waste, distance and head.
- Control Panel, Float Switches or probes & Alarms - depending on requirements.
- Access Cover Pedestrian/Vehicle weight or Double Sealed/lockable

SECTIONAL PLAN OF GRP TANK

Pump Technology Ltd. can specify and supply a wide range of MACERATOR, SEWAGE, DRAINER & WASTE WATER PUMPING SYSTEMS.