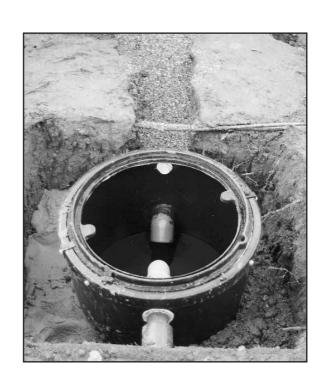

#### The System would comprise of:-

- Pump Chamber Sized according to duty, holding requirements, building regulations, etc.
- Pumps Single or Twin operation selected for duty, type of waste, distance and head.
- Control Panel, Float Switches or probes & Alarms - depending on requirements.
- Access Cover Pedestrian/Vehicle weight or Double Sealed/lockable

## PUMPMATIC 75/750 Packaged Sewage Pumping System (single pump)

56 Youngs Industrial Estate, Aldermaston, Berks. RG7 4PW Tel: 01189 821555 Fax: 01189 821666

SECTIONAL PLAN OF GRP TANK

Pump Technology Ltd. can specify and supply a wide range of MACERATOR, SEWAGE, DRAINER & WASTE WATER PUMPING SYSTEMS.