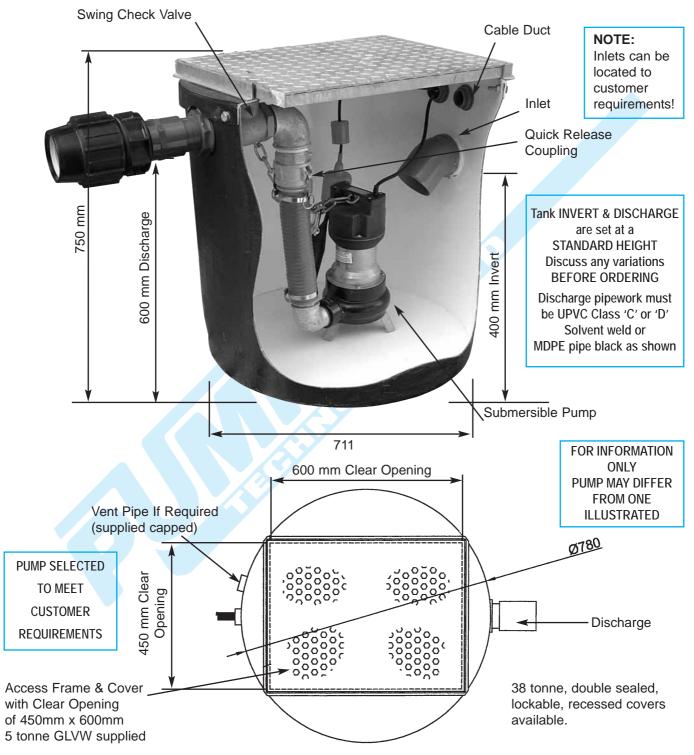

## PUMPMATIC 75/750 Packaged Sewage Pumping System (single pump)

56 Youngs Industrial Estate, Aldermaston, Berks. RG7 4PW Tel: 01189 821555 Fax: 01189 821666

#### The System would comprise of:-

- Pump Chamber Sized according to duty, holding requirements, building regulations, etc.
- Pumps Single or Twin operation selected for duty, type of waste, distance and head.
- Control Panel, Float Switches or probes & Alarms - depending on requirements.
- Access Cover Pedestrian/Vehicle weight or Double Sealed/lockable