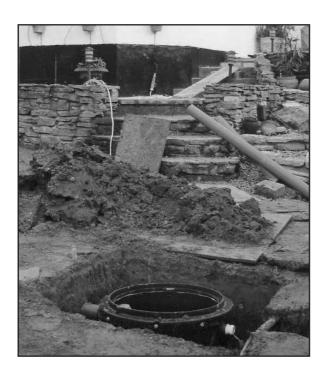

#### The System would comprise of:-

- Pump Chamber Sized according to duty, holding requirements, building regulations, etc.
- Pumps Single or Twin operation selected for duty, type of waste, distance and head.
- Control Panel, Float Switches or probes & Alarms - depending on requirements.
- Access Cover Pedestrian/Vehicle weight or Double Sealed/lockable

## PUMPMATIC 75/750 Packaged Sewage Pumping System (single pump)

56 Youngs Industrial Estate, Aldermaston, Berks. RG7 4PW Tel: 01189 821555 Fax: 01189 821666

SECTIONAL PLAN OF GRP TANK

Pump Technology Ltd. can specify and supply a wide range of MACERATOR, SEWAGE, DRAINER & WASTE WATER PUMPING SYSTEMS.