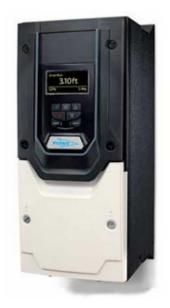

## SmartRun

is a wastewater and sewage control unit, pre-programmed to optimise the performance of any pump or pump station

- Up to 50% energy savings, SmartRun adaptively finds pump speed, flow, pipe friction loss to maximize pump efficiency
- Pre-programmed ramps, reducing wear and tear for pump and valves
- Easy commissioning, just press "Auto" for start up
- Alarms for "pump condition" and "high level" Volt free contacts for linking to your BMS or telemetry systems