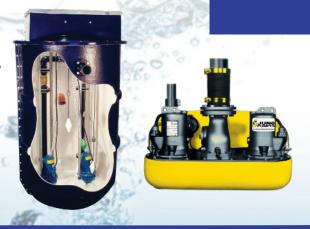

## FLOOR MOUNTED STATIONS:

Sewage or Waste Water Single or Twin Pumps Simple Maintenance

## ABOVE & BELOW GROUND STATIONS:

Sewage, Waste Water, CUSTOM Twin & Single, Automatic, Alarmed, Monitored. Heavy Duty & Reliable. In-House Consulting Engineer

www.pumptechnology.co.uk • 0118 9821 555 Speed • Stock • Service • Support