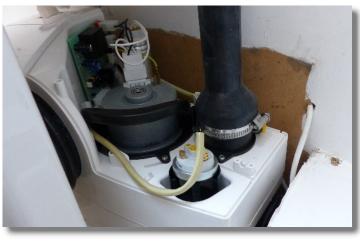

This is possible because the **FlushMaster** uses a submersible, open, free flow, vortex impeller pump and not a domestic cutter pump.

#### Reliable:

An open vortex pump impeller with large clearances between pump opening and tank floor make the **FlushMaster** more tolerant of user abuse

# Simple Un-clogging:

Un-clog the open Vortex impeller without removing the cover. Simply push a screwdriver down onto the head of the motor / pump shaft, reverse the impeller and the clogged item will probably drop free

#### Stubborn Blockages:

For more stubborn blockages, simply remove two screws, twist and lift the complete motor / pump assembly away from the collecting tank. This will enable you to see and easily clear the foreign object