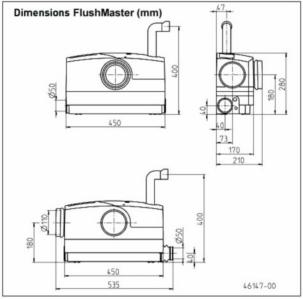

# FLUSHMASTER - The ONLY TOILET Unit which can do things the others can't!

- Pump FURTHER and HIGHER
  - Run HORIZONTALLY first
    - Pump a DOUBLE LIFT
- Even pump an UPHILL GRADIENT

Pumps through 32mm or 40mm pipe

With the FlushMaster you can now fit a toilet almost anywhere.

It can easily discharge via high heads, long pipe runs, multiple bends and double lifts, enabling pipework to be kept hidden out of sight.

This is possible because the **FlushMaster** uses a submersible, open, free flow, vortex impeller pump and not a domestic cutter pump.



#### **DOUBLE LIFT PIPE RUN CAN EASILY BE HANDLED**









Simple to MAINTAIN and SERVICE

# FLUSHMASTER - FEATURES & BENEFITS:

# Multiple Uses:

Suitable for connection to a single toilet, bidet, washbasin or shower (Not a bath or washing machine)

# Pipe Requirements:

Pipe requirement- DN32, dia 28 ID or DN40, dia 36 ID

#### Reliable:

An open vortex pump impeller with large clearances between pump opening and tank floor make the **FlushMaster** more tolerant of user abuse

#### Built-in Alarm:

An integral, acoustic alarm and volt free connections for coupling to a remote alarm or BMS

# Simple Un-clogging:

Un-clog the open Vortex impeller without removing the cover. Simply push a screwdriver down onto the head of the motor / pump shaft, reverse the impeller and the clogged item will probably drop free



#### Stubborn Blockages:

For