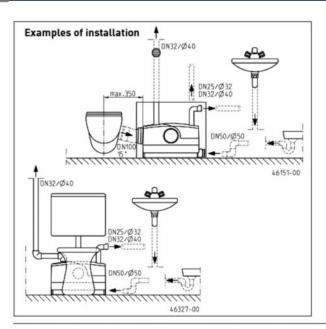

# Multiple Uses:

Suitable for connection to a single toilet, bidet, washbasin or shower (Not a bath or washing machine)

# Pipe Requirements:

Pipe requirement- DN32, dia 28 ID or DN40, dia 36 ID

#### Multiple Connections:

Each pump is supplied with a full set of installation connections for direct mounting behind the toilet or mounting behind a partition wall

Call the Pump Technology Ltd team today to confirm the FlushMaster is right for your toilet application. **Tel 0118 9821 555** 