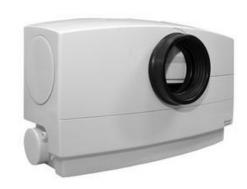

# FLUSHMASTER - The ONLY TOILET Unit which can do things the others can't!

- Pump FURTHER and HIGHER
  - Run HORIZONTALLY first
    - Pump a DOUBLE LIFT
- Even pump an UPHILL GRADIENT

Pumps through 32mm or 40mm pipe

With the FlushMaster you can now fit a toilet almost anywhere.

It can easily discharge via high heads, long pipe runs, multiple bends and double lifts, enabling pipework to be kept hidden out of sight.

This is possible because the **FlushMaster** uses a submersible, open, free flow, vortex impeller pump and not a domestic cutter pump.