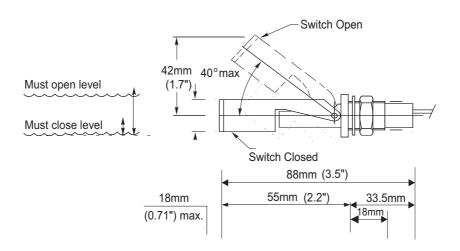

It is the perfect solution to protect your property from water damage.

FLOAT NORMANLY CLOSED

AFTER MAINS FAIL OR HIGH LEVEL ALARM PRESS FAULT RESET TO TURN SYSTEM ON