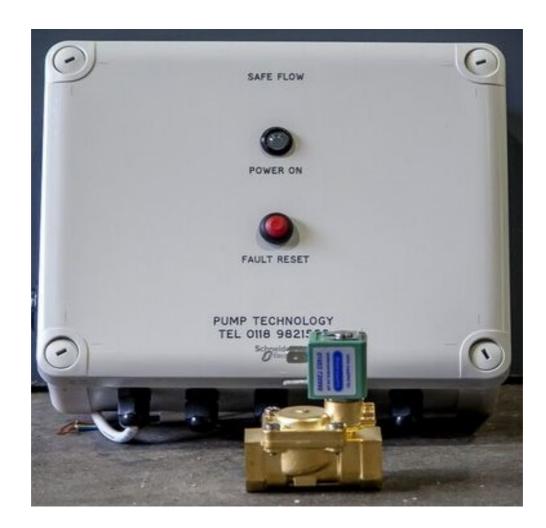

## FLOWSAFE ALARM

Flowsafe is an automated alarm and water supply shut off system. Select the alarm and solenoid size, single or twin to suit your installation-

- FLSF/S15- Flowsafe Single with 15mm Solenoid
- FLSF/S22- Flowsafe Single with 22mm Solenoid
- FLSF/T15- Flowsafe Twin with 15mm Solenoid
- FLSF/T22- Flowsafe Twin with 15mm Solenoid

It is the perfect solution to protect your property from water damage.

FLOAT NORMANLY CLOSED

AFTER MAINS FAIL OR HIGH LEVEL ALARM PRESS FAULT RESET TO TURN SYSTEM ON