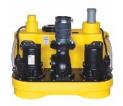

Twin pumps, duty / standby, free flow vortex design. Pumps up to 16l/s & 11m head. 70mm solids handling. Complete with control panel & alarm. 240v & 3ph options

■ EffluMaxi® 120 Twin: Restaurants, night clubs, sports stadiums, multiple toilets.

Offers increased tank storage as well as- Twin pumps, duty / standby, free flow vortex design. Pumps up to 16l/s & 11m head. 70mm solids handling. Complete with control panel & alarm. 240v & 3ph options