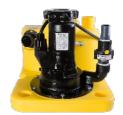

The EffluMaxi® Range from

In Stock for Next Day Delivery

 EffluMaxi® 80 Single: Isolated toilets in commercial environments staff, disabled, small restaurant, petrol forecourt.

Single duty pump, free flow vortex design. Pumps up to 13l/s & 7m head. 70mm solids handling. Complete with control panel & alarm. 240v & 3ph options