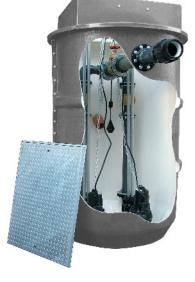

The EffluMaxi® Range from

In Stock for Next Day Delivery

 EffluMaxi® 80 Single: Isolated toilets in commercial environments staff, disabled, small restaurant, petrol forecourt.

Single duty pump, free flow vortex design. Pumps up to 13l/s & 7m head. 70mm solids handling. Complete with control panel & alarm. 240v & 3ph options

Twin pumps, duty / standby, free flow vortex design. Pumps up to 16l/s & 11m head. 70mm solids handling. Complete with control panel & alarm. 240v & 3ph options

■ EffluMaxi® 120 Twin: Restaurants, night clubs, sports stadiums, multiple toilets.

Offers increased tank storage as well as- Twin pumps, duty / standby, free flow vortex design. Pumps up to 16l/s & 11m head. 70mm solids handling. Complete with control panel & alarm. 240v & 3ph options

EffluMaxi® Grinder Single: Light commercial / commercial, small bore outlet pipe or high head applications.

Single duty pump, cutter pump design. Pumps up to 4.5l/s & 22m head. Complete with control panel & alarm. 240v & 3ph options

● EffluMaxi<sup>®</sup> Grinder Twin: Light commercial / commercial, small bore outlet pipe or high head applications.

Twin pumps, duty / standby, cutter pump design. Pumps up to 4.5l/s & 22m head. Complete with control panel & alarm. 240v & 3ph options