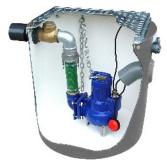

Twin pumps, duty / standby, free flow vortex design. Pumps up to 16l/s & 11m head. 70mm solids handling. Complete with control panel & alarm. 240v & 3ph options

■ EffluMaxi® 120 Twin: Restaurants, night clubs, sports stadiums, multiple toilets.

Offers increased tank storage as well as- Twin pumps, duty / standby, free flow vortex design. Pumps up to 16l/s & 11m head. 70mm solids handling. Complete with control panel & alarm. 240v & 3ph options