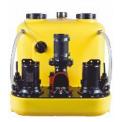

EffluMaxi® Grinder Single: Light commercial / commercial, small bore outlet pipe or high head applications.

Single duty pump, cutter pump design. Pumps up to 4.5l/s & 22m head. Complete with control panel & alarm. 240v & 3ph options

● EffluMaxi<sup>®</sup> Grinder Twin: Light commercial / commercial, small bore outlet pipe or high head applications.

Twin pumps, duty / standby, cutter pump design. Pumps up to 4.5l/s & 22m head. Complete with control panel & alarm. 240v & 3ph options