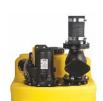

The EffluMaxi® Range from

In Stock for Next Day Delivery

 EffluMaxi® 80 Single: Isolated toilets in commercial environments staff, disabled, small restaurant, petrol forecourt.

Single duty pump, free flow vortex design. Pumps up to 13l/s & 7m head. 70mm solids handling. Complete with control panel & alarm. 240v & 3ph options