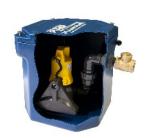

The EffluMaxi® Range from

In Stock for Next Day Delivery

 EffluMaxi® 80 Single: Isolated toilets in commercial environments staff, disabled, small restaurant, petrol forecourt.

Single duty pump, free flow vortex design. Pumps up to 13l/s & 7m head. 70mm solids handling. Complete with control panel & alarm. 240v & 3ph options

EffluMaxi® Grinder Single: Light commercial / commercial, small bore outlet pipe or high head applications.

Single duty pump, cutter pump design. Pumps up to 4.5l/s & 22m head. Complete with control panel & alarm. 240v & 3ph options