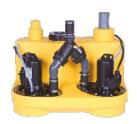

Twin pumps, duty / standby, free flow vortex design. Pumps up to 16l/s & 11m head. 70mm solids handling. Complete with control panel & alarm. 240v & 3ph options

■ EffluMaxi® 120 Twin: Restaurants, night clubs, sports stadiums, multiple toilets.

Offers increased tank storage as well as- Twin pumps, duty / standby, free flow vortex design. Pumps up to 16l/s & 11m head. 70mm solids handling. Complete with control panel & alarm. 240v & 3ph options