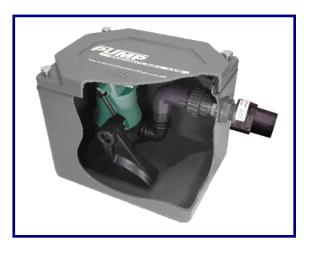

# DRAINMINOR C (240V) (Combi Oven Pump)

DRAINMINOR C (240V) (Combi Oven Pump) Part No. 113 C These units have been designed to pump hot wastewater from single or multiple combination ovens. A sink or basin can also be connected.

Key features: Low-level inlet (70mm base to centreline), submersible pump with rigid external float arm, low level float and mechanical shaft seal for reliable operation and long life.

The pump will handle hot water up to 60°C, or even higher temperatures for short periods and can deal with up to 10 mm solids.

DrainMinor C: This consists of a durable tank manufactured from polyethylene laminate.

Vent: An integrated, activated charcoal filter is built into the lid of the unit.

**Quantity:** Rigid Polyethylene tank with encapsulated seal and easy-to-remove lid. The tank is recyclable.

Inverts: Single or multiple inverts to be made to the tank using tank connectors.

**Outlets:** The tank has a 1<sup>1</sup>/<sub>4</sub>" BSP discharge outlet.

### Pump Type SL30

Vertical, single-stage, submersible, max. Soft solids 10 mm. Volute casing with 1<sup>1</sup>/<sub>4</sub>" (male) radial pressure branch.