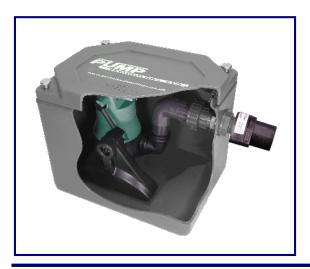

# DRAINMINOR C (240V) (Combi Oven Pump)

DRAINMINOR C (240V) (Combi Oven Pump) Part No. 113 C These units have been designed to pump hot wastewater from single or multiple combination ovens. A sink or basin can also be connected.

Key features: Low-level inlet (70mm base to centreline), submersible pump with rigid external float arm, low level float and mechanical shaft seal for reliable operation and long life.

The pump will handle hot water up to 60°C, or even higher temperatures for short periods and can deal with up to 10 mm solids.

DrainMinor C: This consists of a durable tank manufactured from polyethylene laminate.

Vent: An integrated, activated charcoal filter is built into the lid of the unit.

**Quantity:** Rigid Polyethylene tank with encapsulated seal and easy-to-remove lid. The tank is recyclable.

Inverts: Single or multiple inverts to be made to the tank using tank connectors.

**Outlets:** The tank has a 1<sup>1</sup>/<sub>4</sub>" BSP discharge outlet.

### Pump Type SL30

Vertical, single-stage, submersible, max. Soft solids 10 mm. Volute casing with 1<sup>1</sup>/<sub>4</sub>" (male) radial pressure branch.