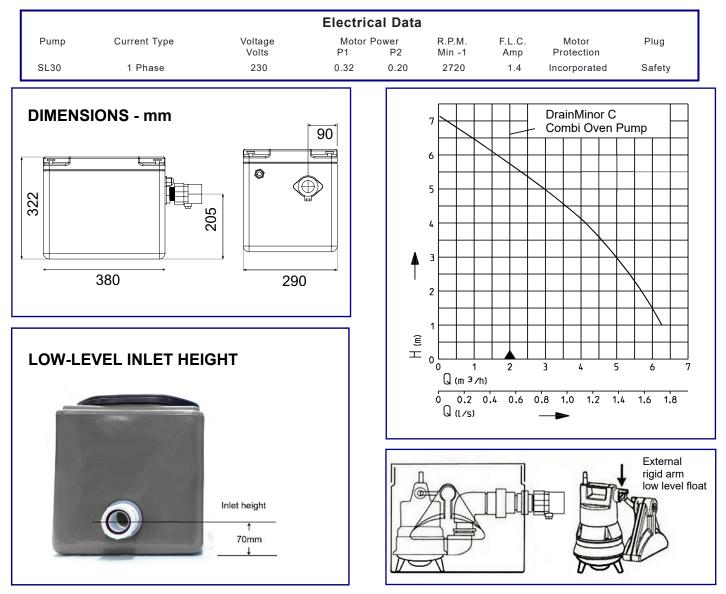

### Pump Type SL30

Vertical, single-stage, submersible, max. Soft solids 10 mm. Volute casing with 1<sup>1</sup>/<sub>4</sub>" (male) radial pressure branch.

## Bearings

Common shaft for pump and motor, mounted in ball bearings and grease lubricated for life.

## Seal

Shaft sealing by means of silicon carbide mechanical seal, oil chamber and inboard shaft sealing ring, safe to run dry for short periods.

#### Motor

Submersible motor, type of enclosure IP 68, insulation class B, starting via plug or automatic circuit. Completely water tight cable entry.

#### **Materials**

Motor housing in high-grade steel, volute casing, impeller and control head in plastic (GRP), shaft in stainless steel, rubber insulated flexible cable.