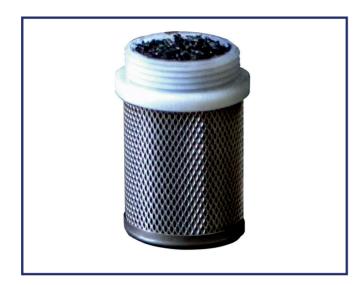

The Charcovent contains an activated carbon filter with highly absorptive properties ideal for removing unpleasant odours and gaseous contaminates from an air stream.

The Charcovent allows two-way air passage to enable the pump unit to breathe and operate.

## Note: -

The Charcovent should be fitted at the same height, or higher than the highest point of the discharge pipework.

Where possible vent unit into ceiling void or similar. The Charcovent should be fitted to the tank using 1¼" pipework and a tank connector positioned through the side of the tank (Not through the lid) as high as possible from the base of the unit.