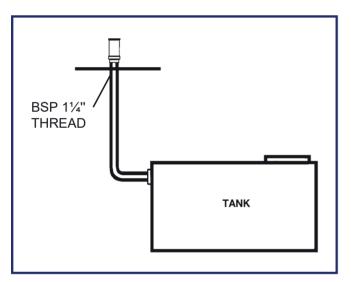

## Note: -

The Charcovent should be fitted at the same height, or higher than the highest point of the discharge pipework.

Where possible vent unit into ceiling void or similar. The Charcovent should be fitted to the tank using 1¼" pipework and a tank connector positioned through the side of the tank (Not through the lid) as high as possible from the base of the unit.