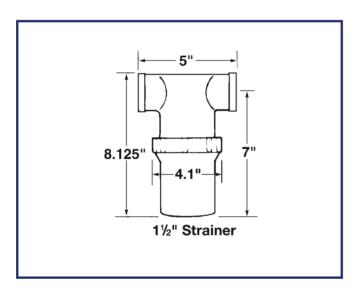

## Specification:

Strainer has  $1\frac{1}{2}$ " BSP female threaded connections to which are fitted plastic male adaptors for solvent weld  $1\frac{1}{2}$ " plastic waste pipe.

Filter screens are 20 mesh stainless steel which are easily removable for cleaning.