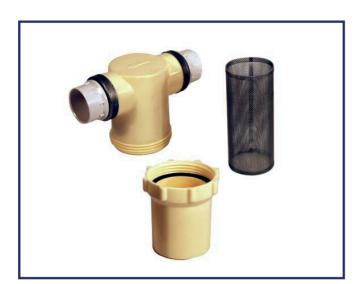

## IN-LINE STRAINER

In-Line Strainer Part No 900

## Specification:

Strainer has  $1\frac{1}{2}$ " BSP female threaded connections to which are fitted plastic male adaptors for solvent weld  $1\frac{1}{2}$ " plastic waste pipe.

Filter screens are 20 mesh stainless steel which are easily removable for cleaning.