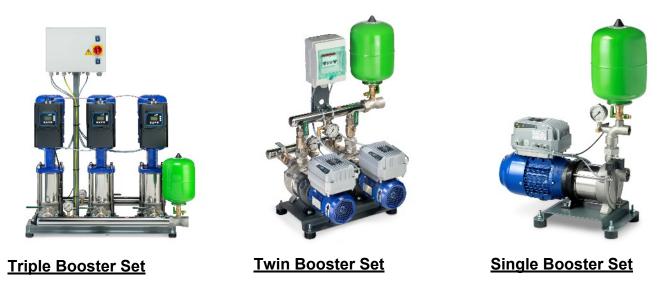

### **Constant Pressure Booster Sets**

Ideal for: Domestic, commercial, industrial, irrigation etc.

• Standard and custom sets and break tanks available.