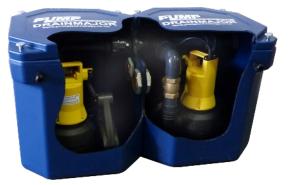

# Sewage Pumping Systems (Lifting Station, Floor Mounted)

Ideal for: Commercial and public buildings, offices, restaurants, night clubs, gyms etc.

- O Designed for Wastewater and Sewage
- Pump options vortex free flow impeller and cutter design
- O Control panel options

EffluMaxi 80 Single / Compli 300 / 400

EffluMaxi 80 Twin / Compli 1000 / 1200

EffluMaxi 150 Twin / Compli 1500 /2500 (Large tank storage)