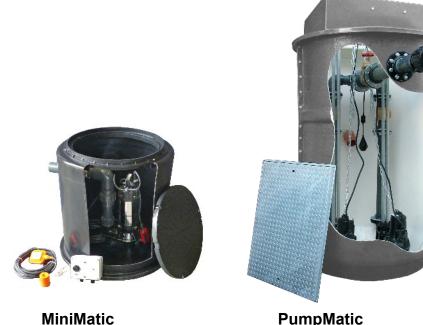

## **Sewage Pumping Stations (Below Ground)**

Ideal for: Domestic housing, commercial buildings etc.

- O Manufactured in-house
- O Dedicated pump / drainage consultant
- O Tanks can be customised to suit site drainage elevations and layout
- Supplied with leading European manufactures submersible pumps
- O Spares Pumps, guide rails, valves, floats, covers, control panels

 QUALIFIED IN-HOUSE CONSULTANT (Steve Murphy)
For Pump Station
Specification and
Support

<u>C</u>

<u>PumpMatic</u> (Single and duty standby configuration)