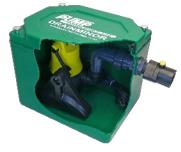

DrainMinor

**DrainMinor SL** (Special for light chemical options)

**DrainMinor S** (Shower tray Pump)

DrainMinor C (Combi Oven Pump)

DrainMajor

**DrainMajor Duo** (Duty / Standby)

(Hot Water Pump Option 90°C continuously rated)