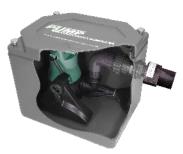

## Wastewater Pumping Systems (Floor Mounted)

Ideal for: Commercial kitchens, tea points, hairdressers, vets, hospitals, laboratories etc.

- O Designed for Wastewater
- Pump option for light chemical
- Pump option for hot water up to 90°C. Continuously rated

DrainMinor

**DrainMinor SL** (Special for light chemical options)

**DrainMinor S** (Shower tray Pump)

DrainMinor C (Combi Oven Pump)

DrainMajor

**DrainMajor Duo** (Duty / Standby)

(Hot Water Pump Option 90°C continuously rated)