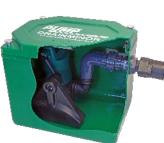

DrainMinor

**DrainMinor SL** (Special for light chemical options)

**DrainMinor S** (Shower tray Pump)

DrainMinor C (Combi Oven Pump)

DrainMajor

**DrainMajor Duo** (Duty / Standby)

(Hot Water Pump Option 90°C continuously rated)