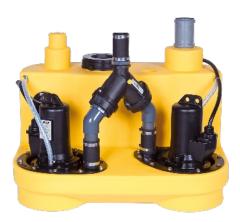

# Sewage Pumping Systems (Lifting Station, Floor Mounted)

Ideal for: Commercial and public buildings, offices, restaurants, night clubs, gyms etc.

- O Designed for Wastewater and Sewage
- Pump options vortex free flow impeller and cutter design
- O Control panel options

EffluMaxi 80 Single / Compli 300 / 400

EffluMaxi 80 Twin / Compli 1000 / 1200

EffluMaxi 150 Twin / Compli 1500 /2500 (Large tank storage)