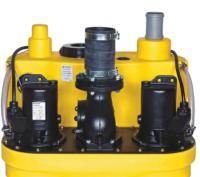

# Sewage Pumping Systems (Lifting Station, Floor Mounted)

Ideal for: Commercial and public buildings, offices, restaurants, night clubs, gyms etc.

- O Designed for Wastewater and Sewage
- Pump options vortex free flow impeller and cutter design
- O Control panel options

EffluMaxi 80 Single / Compli 300 / 400

EffluMaxi 80 Twin / Compli 1000 / 1200

EffluMaxi 150 Twin / Compli 1500 /2500 (Large tank storage)