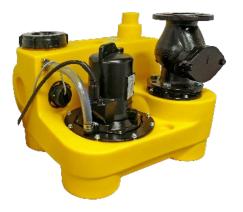

## Wastewater Pumping Systems (Floor Mounted)

Ideal for: Commercial kitchens, tea points, hairdressers, vets, hospitals, laboratories etc.

- O Designed for Wastewater
- Pump option for light chemical
- Pump option for hot water up to 90°C. Continuously rated

DrainMinor

**DrainMinor SL** (Special for light chemical options)

**DrainMinor S** (Shower tray Pump)

DrainMinor C (Combi Oven Pump)

DrainMajor

**DrainMajor Duo** (Duty / Standby)

(Hot Water Pump Option 90°C continuously rated)