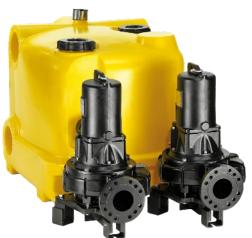

# Sewage Pumping Systems (Lifting Station, Floor Mounted)

Ideal for: Commercial and public buildings, offices, restaurants, night clubs, gyms etc.

- O Designed for Wastewater and Sewage
- Pump options vortex free flow impeller and cutter design
- O Control panel options

EffluMaxi 80 Single / Compli 300 / 400

EffluMaxi 80 Twin / Compli 1000 / 1200

EffluMaxi 150 Twin / Compli 1500 /2500 (Large tank storage)