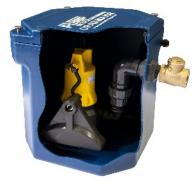

# Sewage Pumping Systems (Lifting Station, Floor Mounted)

Ideal for: Commercial and public buildings, offices, restaurants, night clubs, gyms etc.

- O Designed for Wastewater and Sewage
- Pump options vortex free flow impeller and cutter design
- O Control panel options

EffluMaxi 80 Single / Compli 300 / 400

EffluMaxi 80 Twin / Compli 1000 / 1200

EffluMaxi 150 Twin / Compli 1500 /2500 (Large tank storage)