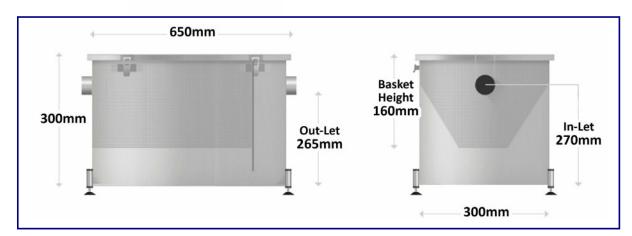

| Capacity:     | 60 Litres                                |
|---------------|------------------------------------------|
| Application:  | Medium Restaurants / Hotels              |
| Product Use:  | 1-3 Medium Commercial Sinks & Dishwasher |
| Inlet:        | 40 mm                                    |
| Outlet:       | 50 mm                                    |
| Seal:         | Neoprene                                 |
| Material:     | 304 Grade Stainless Steel Heavy Duty     |
| Installation: | Under Sink / Work Bench or External      |
| Dry Weight:   | 18 kg                                    |
|               |                                          |