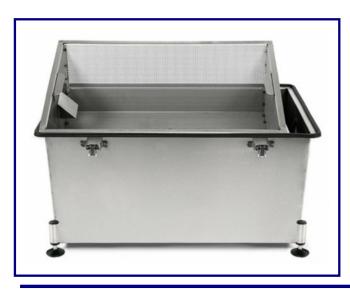

## **General Description:**

This UK Built Grease Trap, manufactured from rust free 304 Stainless Steel, has a 60 litre capacity and is designed for under sink, workbench or external installation.

It is adequate for most small takeaways, cafes restaurants etc. with 1-3 small commercial sinks and dishwasher and features an air tight Neoprene seal to lock in odours.

Complies with: BS EN 1825-1:2004 UK Building Regulations Designed in accordance with: BS EN 1825-2:2002

- All Fittings supplied
  - Removable Filter Basket
- Adjustable, levelling feet
- Air tight neoprene lid seal
- Rust Free Stainless steel
- Simple to Install

| Capacity:     | 60 Litres                                |
|---------------|------------------------------------------|
| Application:  | Medium Restaurants / Hotels              |
| Product Use:  | 1-3 Medium Commercial Sinks & Dishwasher |
| Inlet:        | 40 mm                                    |
| Outlet:       | 50 mm                                    |
| Seal:         | Neoprene                                 |
| Material:     | 304 Grade Stainless Steel Heavy Duty     |
| Installation: | Under Sink / Work Bench or External      |
| Dry Weight:   | 18 kg                                    |
|               |                                          |