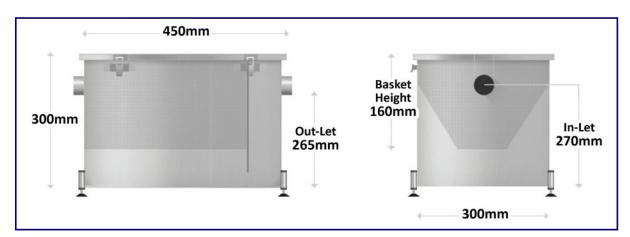

| 40 Litres                               |
|-----------------------------------------|
| Small - Medium Restaurants / Hotels     |
| 1-2 Small Commercial Sinks & Dishwasher |
| 40 mm                                   |
| 50 mm                                   |
| Neoprene                                |
| 304 Grade Stainless Steel Heavy Duty    |
| Under Sink / Work Bench or External     |
| 14 kg                                   |
|                                         |