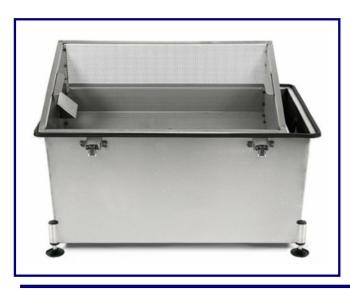

## **General Description:**

This UK Built Grease Trap, manufactured from rust free 304 Stainless Steel, has a 40 litre capacity and is designed for under sink, workbench or external installation.

It is adequate for most small takeaways, cafes restaurants etc. with 1-2 small commercial sinks and dishwasher and features an air tight Neoprene seal to lock in odours.

Complies with: BS EN 1825-1:2004 UK Building Regulations Designed in accordance with: BS EN 1825-2:2002

- All Fittings supplied
  - Removable Filter Basket
- Adjustable, levelling feet
- Air tight neoprene lid seal
- Rust Free Stainless steel
- Simple to Install